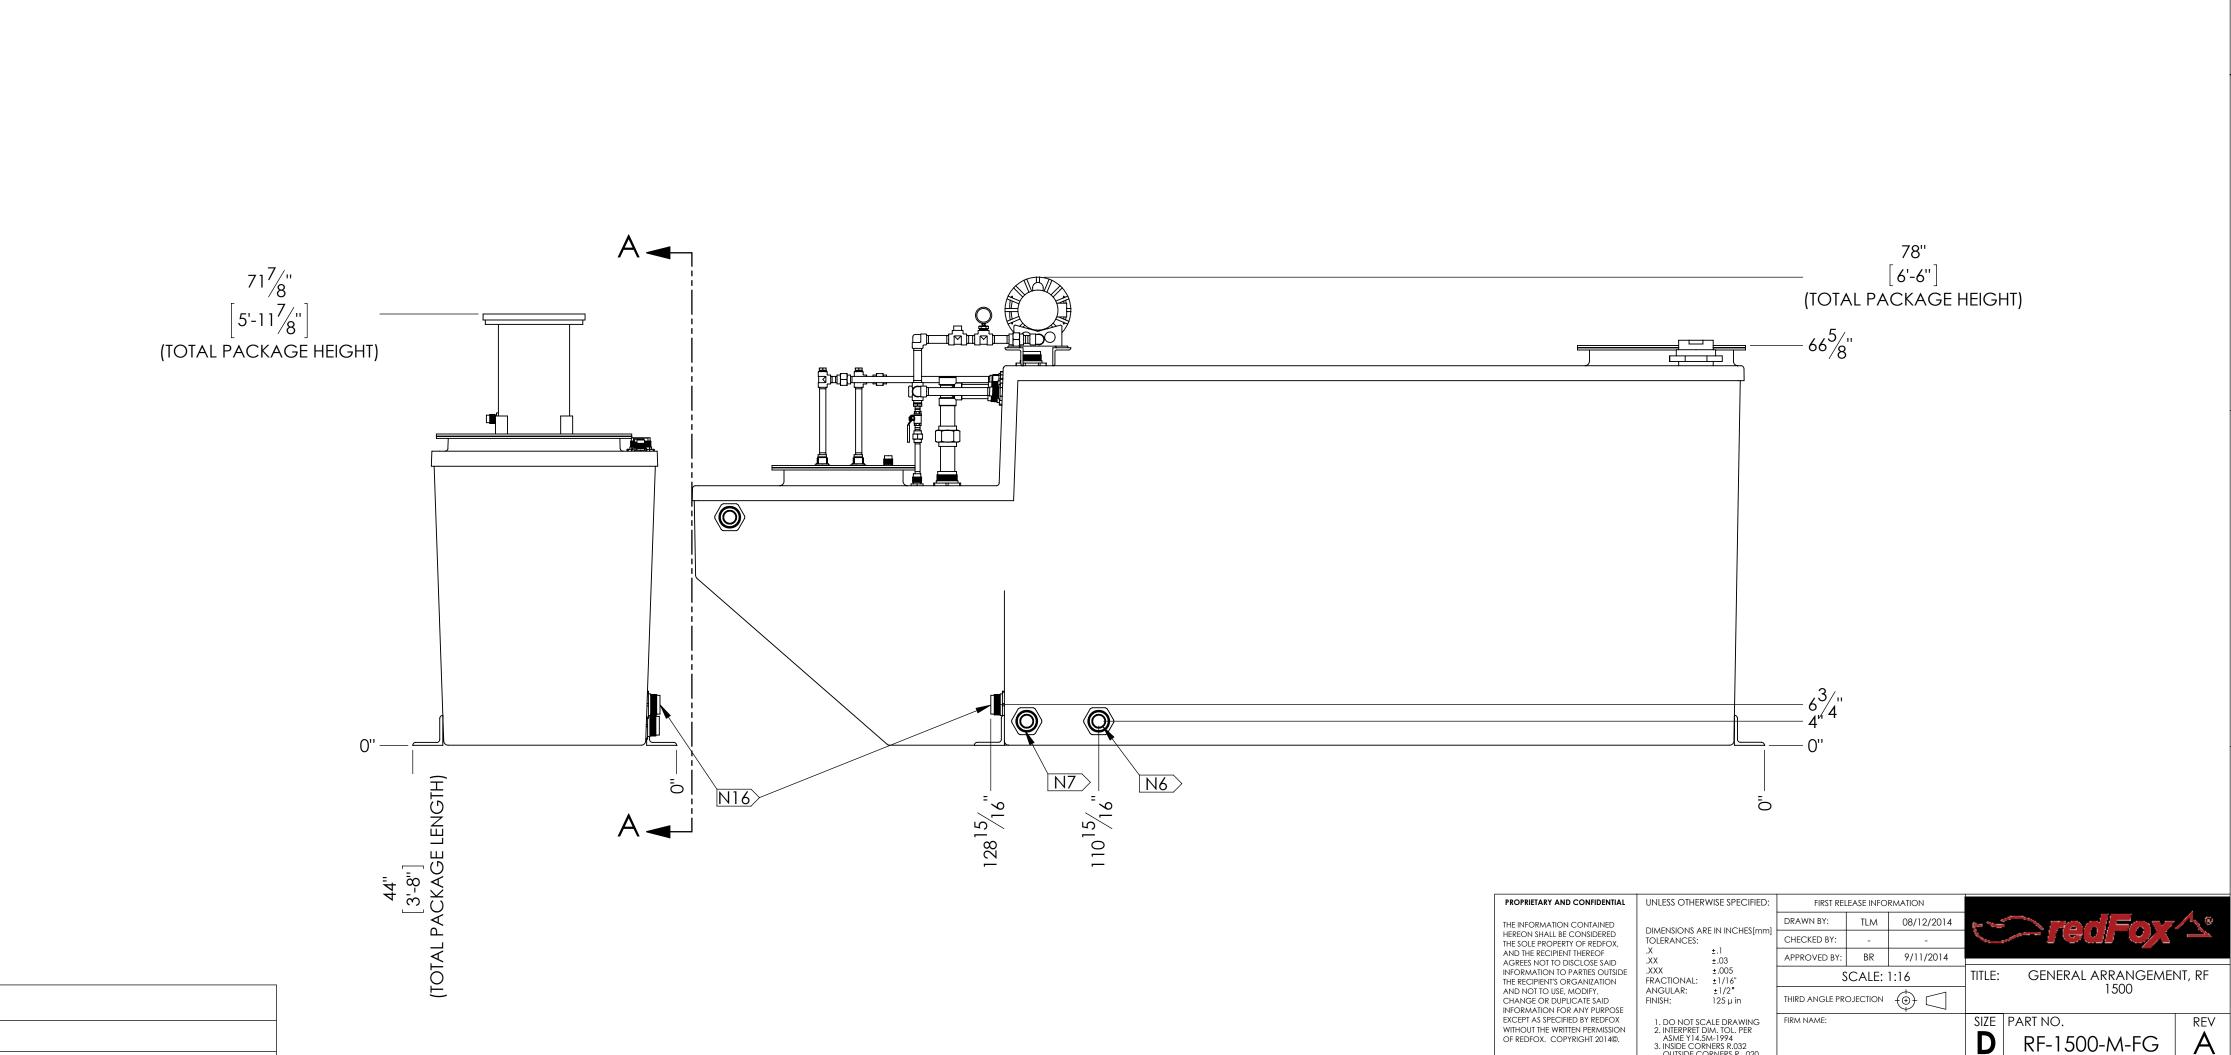

|      | CONNECTION POINTS                                        |
|------|----------------------------------------------------------|
| MARK | DESCRIPTION                                              |
| N1   | BLACKWATER INLET - 4" 150# FNPT                          |
| N2   | AERATION CHAMBER VENT - 3" 150# FNPT                     |
| N3   | CHLORINATION CHAMBER VENT - 1 1/2" 150# FNPT             |
| N4   | TREATED LIQUIDS PUMP DISCHARGE - 2" 150# FNPT            |
| N6   | AERATION CHAMBER DRAIN - 2" 150# FNPT                    |
| N7   | CLARIFICATION CHAMBER DRAIN - 2" 150# FNPT               |
| N8   | MEDIA CHAMBER DRAIN - 2" 150# FNPT                       |
| N9   | CHLORINATION CHAMBER DRAIN - 2" 150# FNPT                |
| N15  | MEDIA CHAMBER VENT - 1 1/2" 150# FNPT                    |
| N16  | AERATION CHAMBER/ MEDIA CHAMBER CROSSOVER - 2" 150# FNPT |
| N17  | MEDIA CHAMBER AIR AGRITATION CLEANOUT - 1" 150# FNPT     |

N4 N3

65<sup>11</sup>/16" [5'-5<sup>11</sup>/<sub>16</sub>"] — (TOTAL PACKAGE WIDTH)

 $57\frac{1}{2}$   $- \left[4'-9\frac{1}{2}\right]$ TOTAL PACKAGE WIDTH

**D** RF-1500-M-FG A

WEIGHT: 2669.50 lb SHEET 1 OF 1