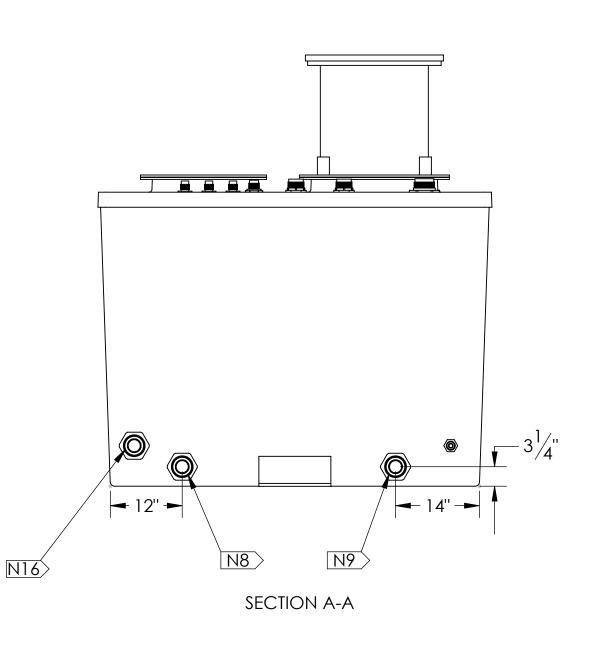

|      | CONNECTION POINTS                                        |
|------|----------------------------------------------------------|
| MARK | DESCRIPTION                                              |
| N1   | BLACKWATER INLET - 4" 150# FNPT                          |
| N2   | AERATION CHAMBER VENT - 3" 150# FNPT                     |
| N3   | CHLORINATION CHAMBER VENT - 1 1/2" 150# FNPT             |
| N4   | TREATED LIQUIDS PUMP DISCHARGE - 2" 150# FNPT            |
| N6   | AERATION CHAMBER DRAIN - 2" 150# FNPT                    |
| N7   | CLARIFICATION CHAMBER DRAIN - 2" 150# FNPT               |
| N8   | MEDIA CHAMBER DRAIN - 2" 150# FNPT                       |
| N9   | CHLORINATION CHAMBER DRAIN - 2" 150# FNPT                |
| N15  | MEDIA CHAMBER VENT - 1 1/2" 150# FNPT                    |
| N16  | AERATION CHAMBER/ MEDIA CHAMBER CROSSOVER - 2" 150# FNPT |
| N17  | MEDIA CHAMBER AIR AGRITATION CLEANOUT - 1" 150# FNPT     |