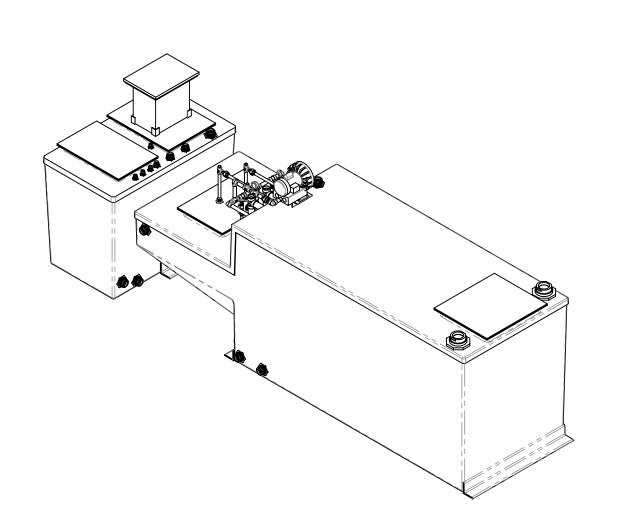

|      | CONNECTION POINTS                                        |
|------|----------------------------------------------------------|
| MARK | DESCRIPTION                                              |
| N1   | BLACKWATER INLET - 4" 150# FNPT                          |
| N2   | AERATION CHAMBER VENT - 3" 150# FNPT                     |
| N3   | CHLORINATION CHAMBER VENT - 1 1/2" 150# FNPT             |
| N4   | TREATED LIQUIDS PUMP DISCHARGE - 2" 150# FNPT            |
| N6   | AERATION CHAMBER DRAIN - 2" 150# FNPT                    |
| N7   | CLARIFICATION CHAMBER DRAIN - 2" 150# FNPT               |
| N8   | MEDIA CHAMBER DRAIN - 2" 150# FNPT                       |
| N9   | CHLORINATION CHAMBER DRAIN - 2" 150# FNPT                |
| N15  | MEDIA CHAMBER VENT - 1 1/2" 150# FNPT                    |
| N16  | AERATION CHAMBER/ MEDIA CHAMBER CROSSOVER - 2" 150# FNPT |
| N17  | MEDIA CHAMBER AIR AGRITATION CLEANOUT - 1" 150# FNPT     |