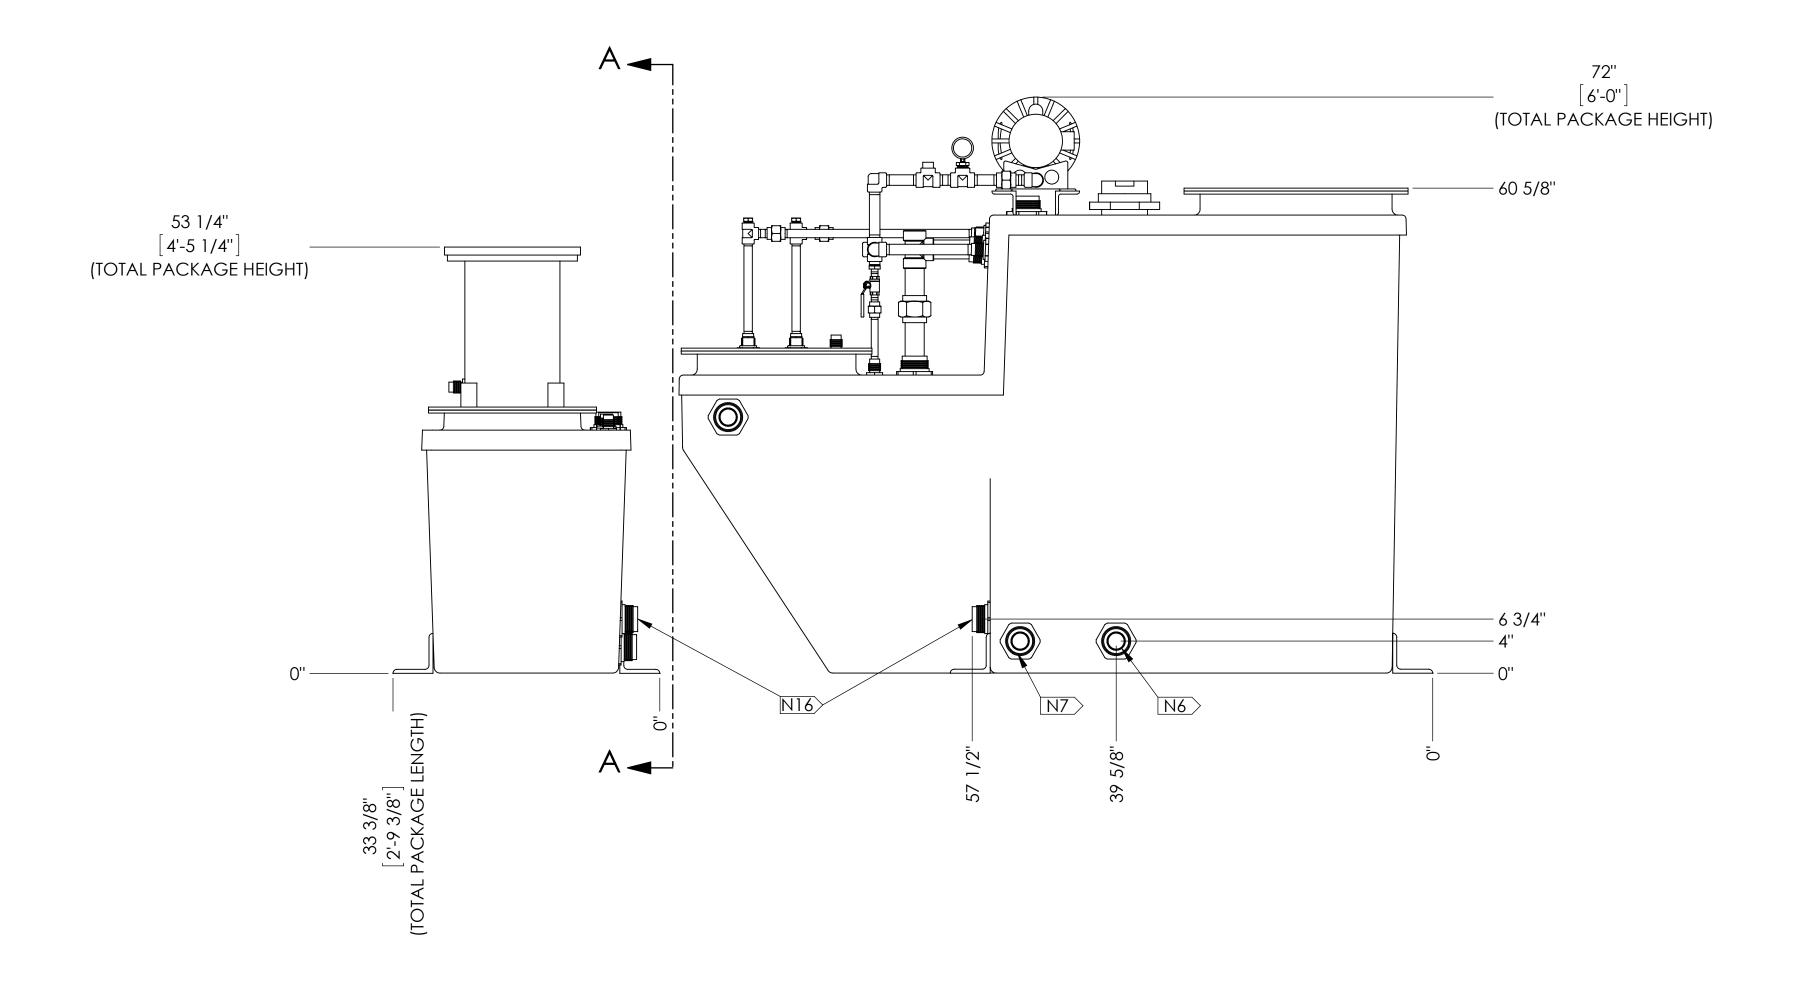

|      | CONNECTION POINTS                                        |
|------|----------------------------------------------------------|
| MARK | DESCRIPTION                                              |
| N1   | BLACKWATER INLET - 4" 150# FNPT                          |
| N2   | AERATION CHAMBER VENT - 3" 150# FNPT                     |
| N3   | CHLORINATION CHAMBER VENT - 1 1/2" 150# FNPT             |
| N4   | TREATED LIQUIDS PUMP DISCHARGE - 2" 150# FNPT            |
| N6   | AERATION CHAMBER DRAIN - 2" 150# FNPT                    |
| N7   | CLARIFICATION CHAMBER DRAIN - 2" 150# FNPT               |
| N8   | MEDIA CHAMBER DRAIN - 2" 150# FNPT                       |
| N9   | CHLORINATION CHAMBER DRAIN - 2" 150# FNPT                |
| N15  | MEDIA CHAMBER VENT - 1 1/2" 150# FNPT                    |
| N16  | AERATION CHAMBER/ MEDIA CHAMBER CROSSOVER - 2" 150# FNPT |
| N17  | MEDIA CHAMBER AIR AGRITATION CLEANOUT - 1" 150# FNPT     |