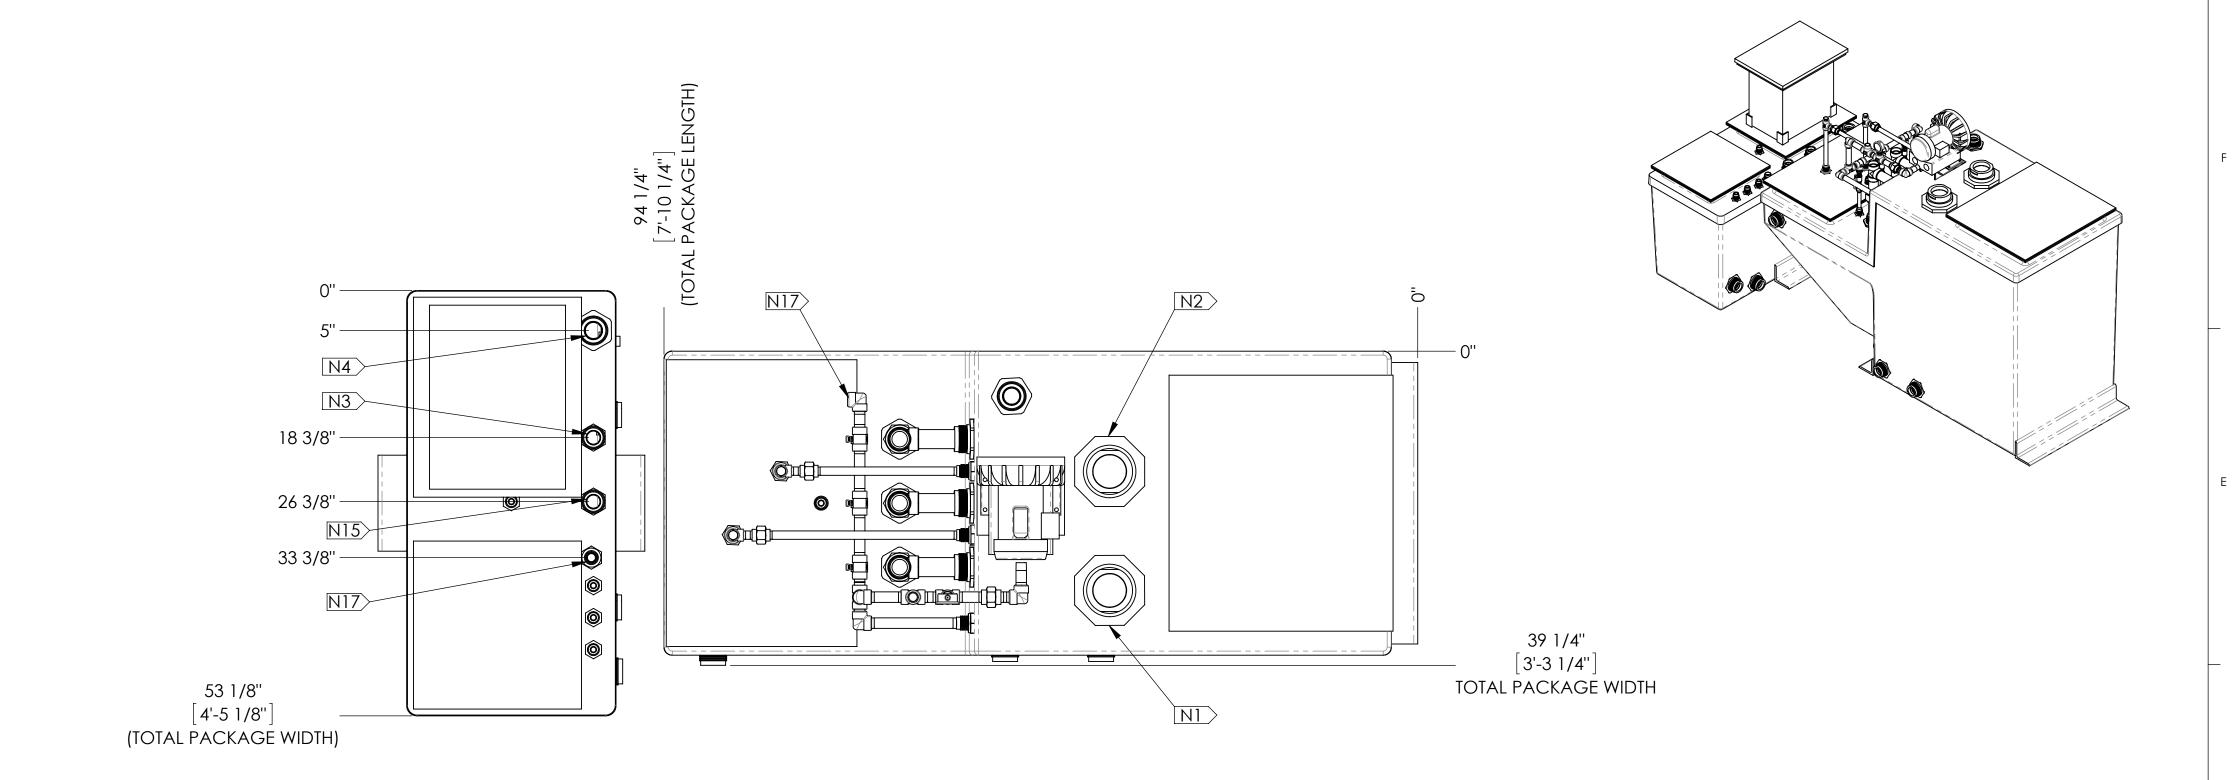

|      | CONNECTION POINTS                                        |
|------|----------------------------------------------------------|
| MARK | DESCRIPTION                                              |
| N1   | BLACKWATER INLET - 4" 150# FNPT                          |
| N2   | AERATION CHAMBER VENT - 3" 150# FNPT                     |
| N3   | CHLORINATION CHAMBER VENT - 1 1/2" 150# FNPT             |
| N4   | TREATED LIQUIDS PUMP DISCHARGE - 2" 150# FNPT            |
| N6   | AERATION CHAMBER DRAIN - 2" 150# FNPT                    |
| N7   | CLARIFICATION CHAMBER DRAIN - 2" 150# FNPT               |
| N8   | MEDIA CHAMBER DRAIN - 2" 150# FNPT                       |
| N9   | CHLORINATION CHAMBER DRAIN - 2" 150# FNPT                |
| N15  | MEDIA CHAMBER VENT - 1 1/2" 150# FNPT                    |
| N16  | AERATION CHAMBER/ MEDIA CHAMBER CROSSOVER - 2" 150# FNPT |
| N17  | MEDIA CHAMBER AIR AGRITATION CLEANOUT - 1" 150# FNPT     |