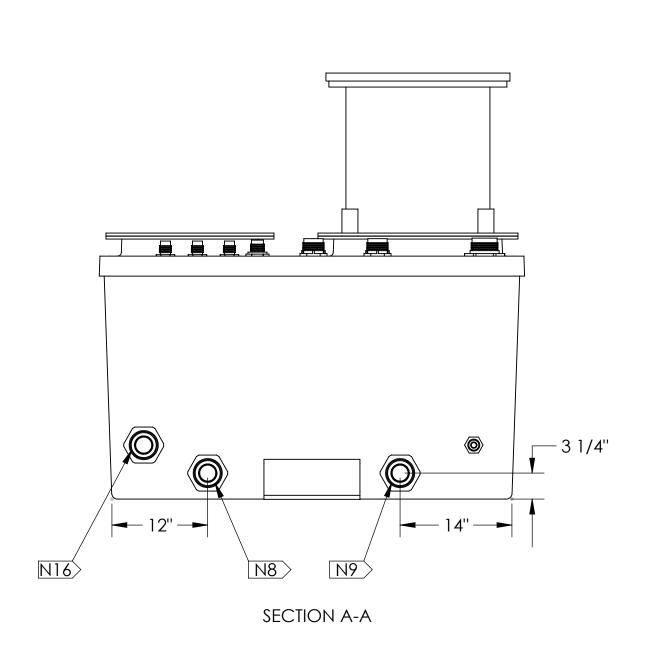

|      | CONNECTION POINTS                                        |
|------|----------------------------------------------------------|
| MARK | DESCRIPTION                                              |
| N1   | BLACKWATER INLET - 4" 150# FNPT                          |
| N2   | AERATION CHAMBER VENT - 3" 150# FNPT                     |
| N3   | CHLORINATION CHAMBER VENT - 1 1/2" 150# FNPT             |
| N4   | TREATED LIQUIDS PUMP DISCHARGE - 2" 150# FNPT            |
| N6   | AERATION CHAMBER DRAIN - 2" 150# FNPT                    |
| N7   | CLARIFICATION CHAMBER DRAIN - 2" 150# FNPT               |
| N8   | MEDIA CHAMBER DRAIN - 2" 150# FNPT                       |
| N9   | CHLORINATION CHAMBER DRAIN - 2" 150# FNPT                |
| N15  | MEDIA CHAMBER VENT - 1 1/2" 150# FNPT                    |
| N16  | AERATION CHAMBER/ MEDIA CHAMBER CROSSOVER - 2" 150# FNPT |
| N17  | MEDIA CHAMBER AIR AGRITATION CLEANOUT - 1" 150# FNPT     |