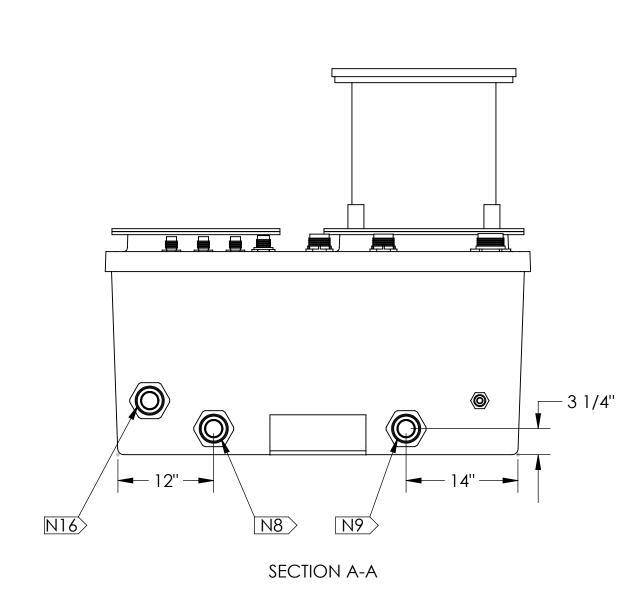

|      | CONNECTION POINTS                                        |  |  |  |
|------|----------------------------------------------------------|--|--|--|
| MARK | DESCRIPTION                                              |  |  |  |
| N1   | BLACKWATER INLET - 4" 150# FNPT                          |  |  |  |
| N2   | AERATION CHAMBER VENT - 3" 150# FNPT                     |  |  |  |
| N3   | CHLORINATION CHAMBER VENT - 1 1/2" 150# FNPT             |  |  |  |
| N4   | TREATED LIQUIDS PUMP DISCHARGE - 2" 150# FNPT            |  |  |  |
| N6   | AERATION CHAMBER DRAIN - 2" 150# FNPT                    |  |  |  |
| N7   | CLARIFICATION CHAMBER DRAIN - 2" 150# FNPT               |  |  |  |
| N8   | MEDIA CHAMBER DRAIN - 2" 150# FNPT                       |  |  |  |
| N9   | CHLORINATION CHAMBER DRAIN - 2" 150# FNPT                |  |  |  |
| N15  | MEDIA CHAMBER VENT - 1 1/2" 150# FNPT                    |  |  |  |
| N16  | AERATION CHAMBER/ MEDIA CHAMBER CROSSOVER - 2" 150# FNPT |  |  |  |
| N17  | MEDIA CHAMBER AIR AGRITATION CLEANOUT - 1" 150# FNPT     |  |  |  |