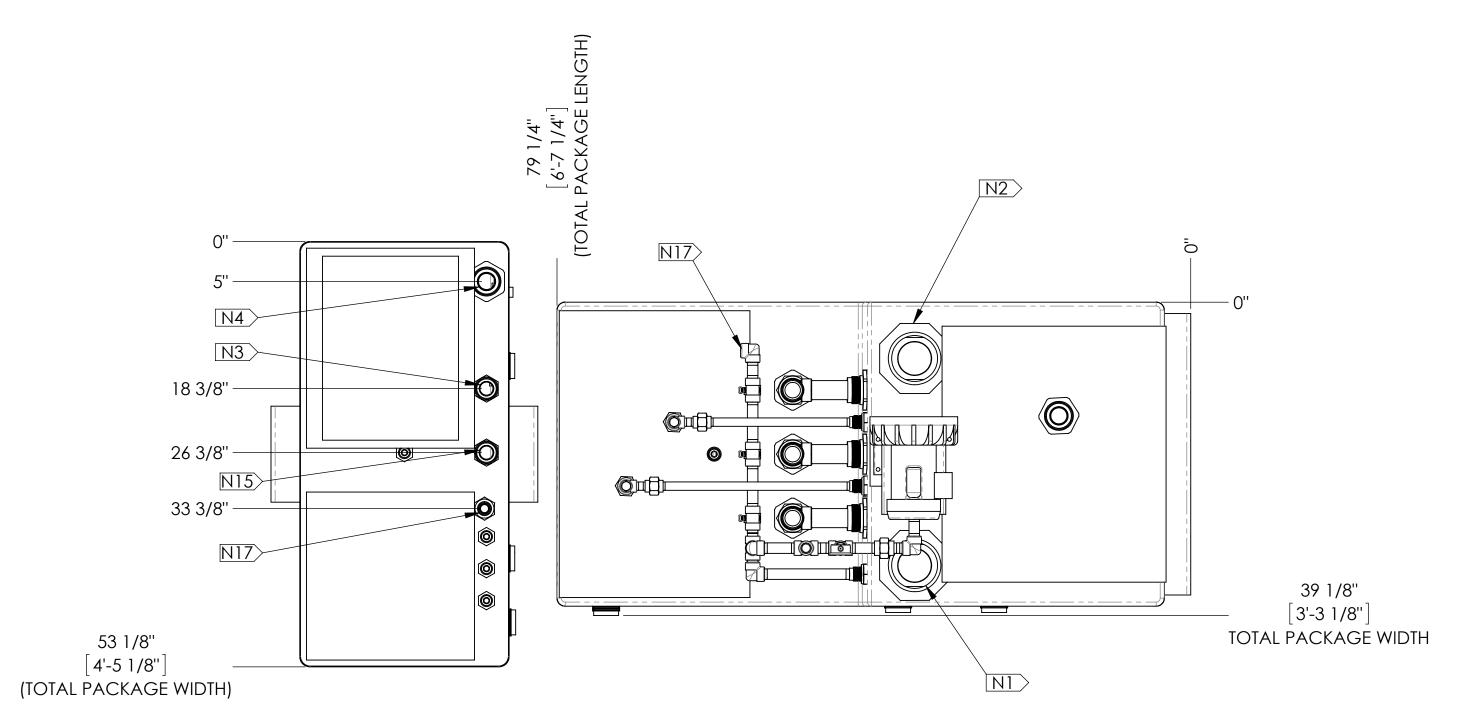

|      | CONNECTION POINTS                                        |  |  |  |
|------|----------------------------------------------------------|--|--|--|
| MARK | DESCRIPTION                                              |  |  |  |
| N1   | BLACKWATER INLET - 4" 150# FNPT                          |  |  |  |
| N2   | AERATION CHAMBER VENT - 3" 150# FNPT                     |  |  |  |
| N3   | CHLORINATION CHAMBER VENT - 1 1/2" 150# FNPT             |  |  |  |
| N4   | TREATED LIQUIDS PUMP DISCHARGE - 2" 150# FNPT            |  |  |  |
| N6   | AERATION CHAMBER DRAIN - 2" 150# FNPT                    |  |  |  |
| N7   | CLARIFICATION CHAMBER DRAIN - 2" 150# FNPT               |  |  |  |
| N8   | MEDIA CHAMBER DRAIN - 2" 150# FNPT                       |  |  |  |
| N9   | CHLORINATION CHAMBER DRAIN - 2" 150# FNPT                |  |  |  |
| N15  | MEDIA CHAMBER VENT - 1 1/2" 150# FNPT                    |  |  |  |
| N16  | AERATION CHAMBER/ MEDIA CHAMBER CROSSOVER - 2" 150# FNPT |  |  |  |
| N17  | MEDIA CHAMBER AIR AGRITATION CLEANOUT - 1" 150# FNPT     |  |  |  |