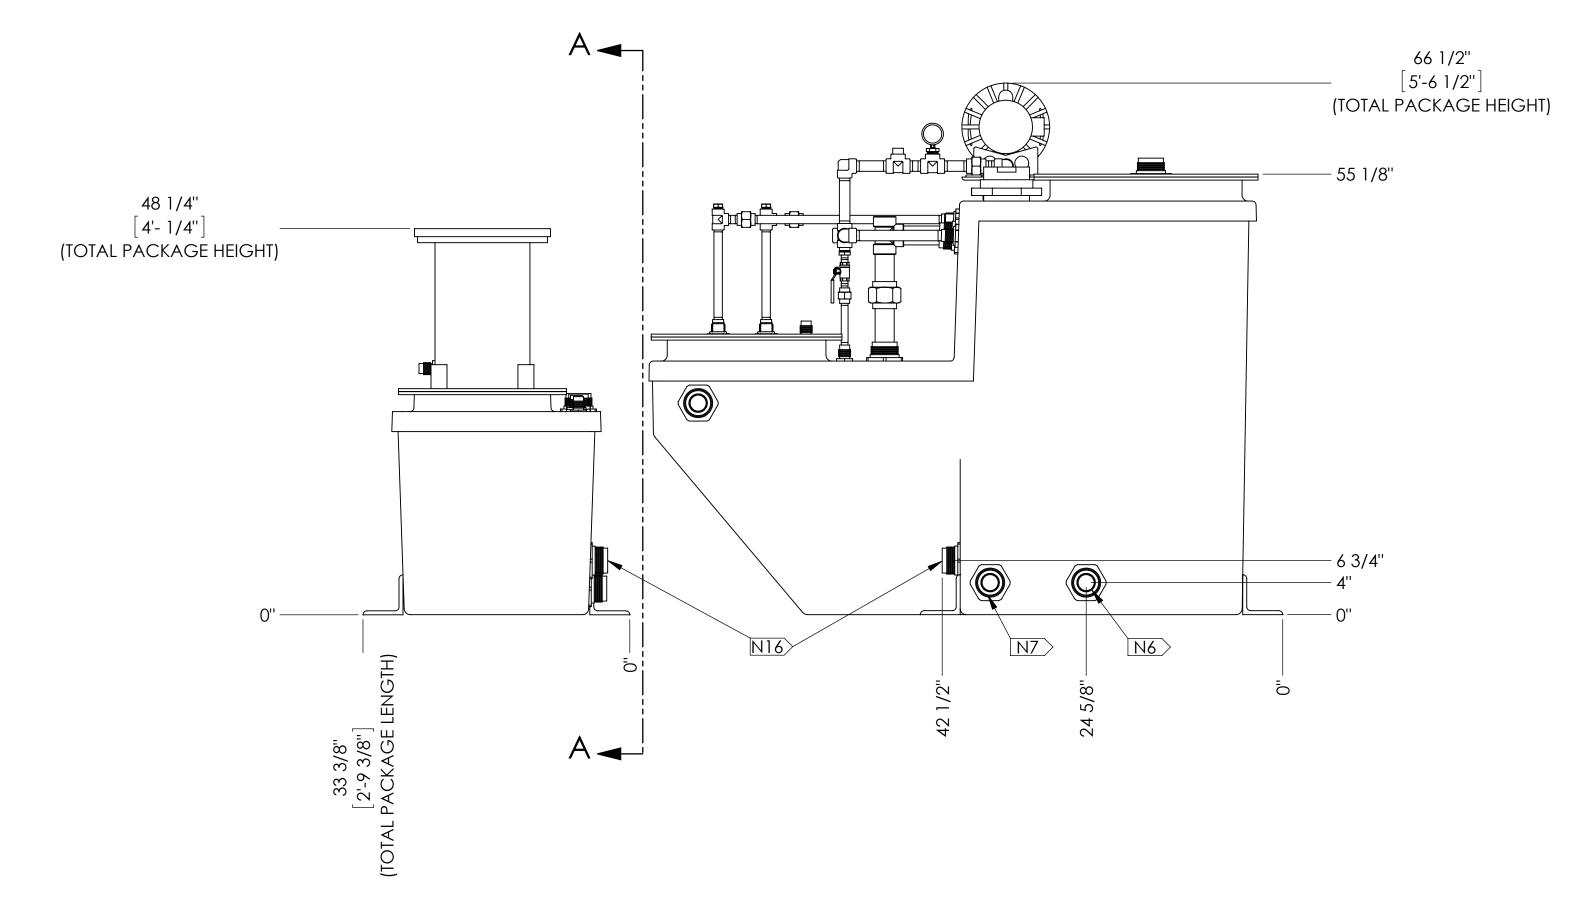

|      | CONNECTION POINTS                                        |  |  |  |
|------|----------------------------------------------------------|--|--|--|
| MARK | DESCRIPTION                                              |  |  |  |
| N1   | BLACKWATER INLET - 4" 150# FNPT                          |  |  |  |
| N2   | AERATION CHAMBER VENT - 3" 150# FNPT                     |  |  |  |
| N3   | CHLORINATION CHAMBER VENT - 1 1/2" 150# FNPT             |  |  |  |
| N4   | TREATED LIQUIDS PUMP DISCHARGE - 2" 150# FNPT            |  |  |  |
| N6   | AERATION CHAMBER DRAIN - 2" 150# FNPT                    |  |  |  |
| N7   | CLARIFICATION CHAMBER DRAIN - 2" 150# FNPT               |  |  |  |
| N8   | MEDIA CHAMBER DRAIN - 2" 150# FNPT                       |  |  |  |
| N9   | CHLORINATION CHAMBER DRAIN - 2" 150# FNPT                |  |  |  |
| N15  | MEDIA CHAMBER VENT - 1 1/2" 150# FNPT                    |  |  |  |
| N16  | AERATION CHAMBER/ MEDIA CHAMBER CROSSOVER - 2" 150# FNPT |  |  |  |
| N17  | MEDIA CHAMBER AIR AGRITATION CLEANOUT - 1" 150# FNPT     |  |  |  |